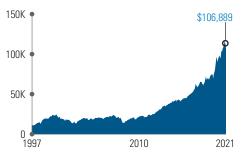

### Growth of \$10,000

Class A shares – Inception through Sept. 30, 2021 Excluding the effects of sales charges